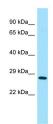

#### **Images**

WB Suggested Anti-493567H17Rik Antibody

Titration: 1. µg/ml

Positive Control: Mouse Kidney

Please note: All products are 'FOR RESEARCH USE ONLY. NOT FOR USE IN DIAGNOSTIC OR THERAPEUTIC PROCEDURES'.