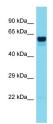

#### Images

Host:Rabbit Target Name:FOXO6 Sample Tissue: Colorectal Tumor lysates Antibody Dilution:1.ug/ml

Please note: All products are 'FOR RESEARCH USE ONLY. NOT FOR USE IN DIAGNOSTIC OR THERAPEUTIC PROCEDURES'.