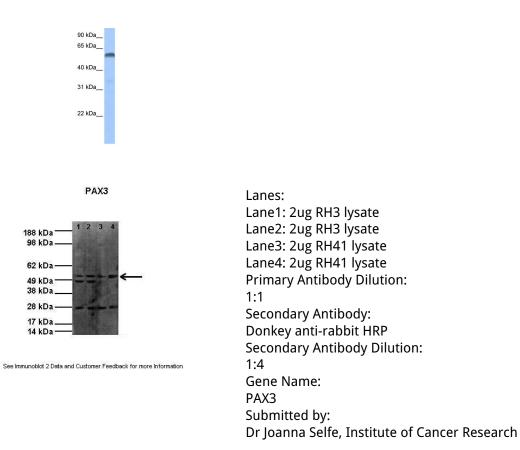

#### Images

WB Suggested Anti-PAX3 Antibody Titration: .2-1 ug/ml Positive Control: Hela cell lysate

Please note: All products are 'FOR RESEARCH USE ONLY. NOT FOR USE IN DIAGNOSTIC OR THERAPEUTIC PROCEDURES'.