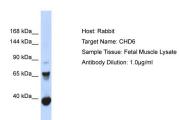

## **Images**

Host: Rabbit Target Name: CHD6 Sample Tissue: Fetal Muscle lysates Antibody Dilution: 1.0µg/ml

Please note: All products are 'FOR RESEARCH USE ONLY. NOT FOR USE IN DIAGNOSTIC OR THERAPEUTIC PROCEDURES'.