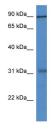

## **Images**

WB Suggested Anti-Mid2 Antibody Titration: 1.0 µg/ml Positive Control: Mouse Small Intestine

Please note: All products are 'FOR RESEARCH USE ONLY. NOT FOR USE IN DIAGNOSTIC OR THERAPEUTIC PROCEDURES'.