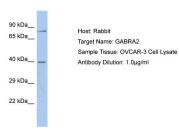

#### Images

Host: Rabbit Target Name: GABRA2 Sample Tissue: OVCAR-3 Whole cell lysate s Antibody Dilution: 1.0µg/ml

Please note: All products are 'FOR RESEARCH USE ONLY. NOT FOR USE IN DIAGNOSTIC OR THERAPEUTIC PROCEDURES'.