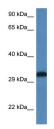

## **Images**

WB Suggested Anti-Dlx6 Antibody Titration: 1.0 µg/ml

Positive Control: Rat Muscle

Please note: All products are 'FOR RESEARCH USE ONLY. NOT FOR USE IN DIAGNOSTIC OR THERAPEUTIC PROCEDURES'.