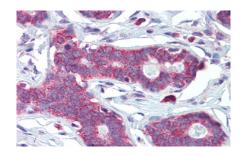

## **Images**

Anti-HOXA5 antibody IHC staining of human breast. Immunohistochemistry of formalin-fixed, paraffin-embedded tissue after heat-induced antigen retrieval. Antibody concentration 5 µg/ml.

Anti-HOXA5 antibody IHC staining of human kidney. Immunohistochemistry of formalin-fixed, paraffin-embedded tissue after heat-induced antigen retrieval. Antibody concentration 5 µg/ml.

Rabbit Anti-HOXA5 Antibody Paraffin Embedded Tissue: Human Breast Antibody Concentration: 5 µg/ml

WB Suggested Anti-HOXA5 Antibody Titration: 1 μg/ml Positive Control: Placenta

Please note: All products are 'FOR RESEARCH USE ONLY. NOT FOR USE IN DIAGNOSTIC OR THERAPEUTIC PROCEDURES'.