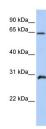

Rabbit Anti-HOXA5 Antibody Paraffin Embedded Tissue: Human Breast Antibody Concentration: 5 µg/ml

WB Suggested Anti-HOXA5 Antibody Titration: 1 μg/ml Positive Control: Placenta

Please note: All products are 'FOR RESEARCH USE ONLY. NOT FOR USE IN DIAGNOSTIC OR THERAPEUTIC PROCEDURES'.