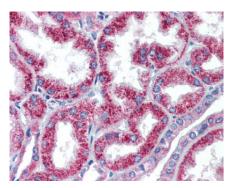

## **Images**

Anti-HOXA5 antibody IHC staining of human breast. Immunohistochemistry of formalin-fixed, paraffin-embedded tissue after heat-induced antigen retrieval. Antibody concentration 5 µg/ml.

Anti-HOXA5 antibody IHC staining of human kidney. Immunohistochemistry of formalin-fixed, paraffin-embedded tissue after heat-induced antigen retrieval. Antibody concentration 5 µg/ml.