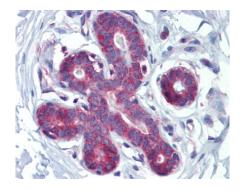

## **Images**

Anti-HOXA5 antibody IHC staining of human breast. Immunohistochemistry of formalin-fixed, paraffin-embedded tissue after heat-induced antigen retrieval. Antibody concentration 5 µg/ml.

Anti-HOXA5 antibody IHC staining of human kidney. Immunohistochemistry of formalin-fixed, paraffin-embedded tissue after heat-induced antigen retrieval. Antibody concentration 5 µg/ml.

Rabbit Anti-HOXA5 Antibody Paraffin Embedded Tissue: Human Breast Antibody Concentration: 5 µg/ml

WB Suggested Anti-HOXA5 Antibody Titration: 1 μg/ml Positive Control: Placenta

Please note: All products are 'FOR RESEARCH USE ONLY. NOT FOR USE IN DIAGNOSTIC OR THERAPEUTIC PROCEDURES'.