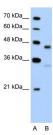

## **Images**

**Human Muscle** 

WB Suggested Anti-GPR161 Antibody Titration:  $5.0\mu g/ml$ 

Positive Control: HepG2 cell lysate

Please note: All products are 'FOR RESEARCH USE ONLY. NOT FOR USE IN DIAGNOSTIC OR THERAPEUTIC PROCEDURES'.