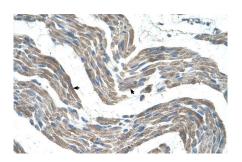

## **Images**

**Human Muscle** 

WB Suggested Anti-GPR161 Antibody Titration:  $5.0\mu g/ml$ 

Positive Control: HepG2 cell lysate

Please note: All products are 'FOR RESEARCH USE ONLY. NOT FOR USE IN DIAGNOSTIC OR THERAPEUTIC PROCEDURES'.