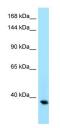

## **Images**

WB Suggested Anti-LOC100504025 Antibody Titration: 1.0

µg/ml

Positive Control: Mouse Spleen

Please note: All products are 'FOR RESEARCH USE ONLY. NOT FOR USE IN DIAGNOSTIC OR THERAPEUTIC PROCEDURES'.