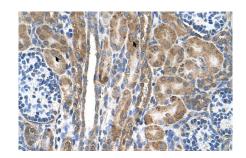

# **Images**

Human kidney

WB Suggested Anti-FAM55D Antibody Titration:  $5.0\mu g/ml$  Positive Control: Jurkat cell lysate

Please note: All products are 'FOR RESEARCH USE ONLY. NOT FOR USE IN DIAGNOSTIC OR THERAPEUTIC PROCEDURES'.