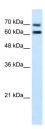

# **Images**

Human kidney

WB Suggested Anti-FAM55D Antibody Titration:  $5.0\mu g/ml$  Positive Control: Jurkat cell lysate

Please note: All products are 'FOR RESEARCH USE ONLY. NOT FOR USE IN DIAGNOSTIC OR THERAPEUTIC PROCEDURES'.