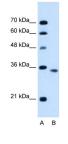

### Images

WB Suggested Anti-ACVR2B Antibody Titration: 0.2-1 µg/ml Positive Control: HepG2 cell lysate

Please note: All products are 'FOR RESEARCH USE ONLY. NOT FOR USE IN DIAGNOSTIC OR THERAPEUTIC PROCEDURES'.