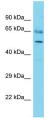

#### Images

Host: Rabbit Target Name: ADCK3 Sample Tissue: Thymus Tumor lysates Antibody Dilution: 1.0µg/ml

Please note: All products are 'FOR RESEARCH USE ONLY. NOT FOR USE IN DIAGNOSTIC OR THERAPEUTIC PROCEDURES'.