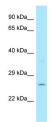

#### Images

Host: Rabbit Target Name: GSTT4 Sample Tissue: ACHN whole cell lysate s Antibody Dilution: 1.0µg/ml

Please note: All products are 'FOR RESEARCH USE ONLY. NOT FOR USE IN DIAGNOSTIC OR THERAPEUTIC PROCEDURES'.