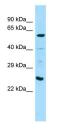

## **Images**

WB Suggested Anti-Angpt1 Antibody Titration: 1.0 µg/ml Positive Control: Mouse Liver

Please note: All products are 'FOR RESEARCH USE ONLY. NOT FOR USE IN DIAGNOSTIC OR THERAPEUTIC PROCEDURES'.