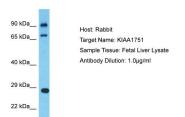

### **Images**

Host: Rabbit

Target Name: KIAA1751

Sample Tissue: Fetal Liver lysates Antibody Dilution: 1.0µg/ml

Please note: All products are 'FOR RESEARCH USE ONLY. NOT FOR USE IN DIAGNOSTIC OR THERAPEUTIC PROCEDURES'.