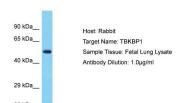

### **Images**

Host: Rabbit

Target Name: TBKBP1

Sample Tissue: Fetal Lung lysates Antibody Dilution: 1.0µg/ml

Please note: All products are 'FOR RESEARCH USE ONLY. NOT FOR USE IN DIAGNOSTIC OR THERAPEUTIC PROCEDURES'.