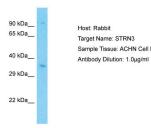

#### Images

Host: Rabbit

Target Name: STRN3

Sample Tissue: ACHN Cell Lysate

Host: Rabbit Target Name: STRN3 Sample Tissue: ACHN Whole cell lysate S Antibody Dilution: 1.0µg/ml

Please note: All products are 'FOR RESEARCH USE ONLY. NOT FOR USE IN DIAGNOSTIC OR THERAPEUTIC PROCEDURES'.