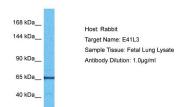

## **Images**

Host: Rabbit

Target Name: E41L3

Sample Tissue: Fetal Lung lysates Antibody Dilution: 1.0µg/ml

Please note: All products are 'FOR RESEARCH USE ONLY. NOT FOR USE IN DIAGNOSTIC OR THERAPEUTIC PROCEDURES'.