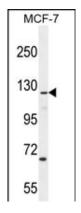

# **Images**

CASKIN2 Antibody (Center) (Cat. #AP10948c) western blot analysis in MCF-7 cell line lysates (35ug/lane). This demonstrates the CASKIN2 antibody detected the CASKIN2 protein (arrow).

CASKIN2 antibody(Center) (Cat. #AP10948c) immunohistochemistry analysis in formalin fixed and paraffin embedded human lung carcinoma followed by peroxidase conjugation of the secondary antibody and DAB staining. This data demonstrates the use of the CASKIN2 antibody(Center) for immunohistochemistry. Clinical relevance has not been evaluated.