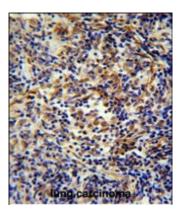

# **Images**

CASKIN2 Antibody (Center) (Cat. #AP10948c) western blot analysis in MCF-7 cell line lysates (35ug/lane). This demonstrates the CASKIN2 antibody detected the CASKIN2 protein (arrow).

CASKIN2 antibody(Center) (Cat. #AP10948c) immunohistochemistry analysis in formalin fixed and paraffin embedded human lung carcinoma followed by peroxidase conjugation of the secondary antibody and DAB staining. This data demonstrates the use of the CASKIN2 antibody(Center) for immunohistochemistry. Clinical relevance has not been evaluated.