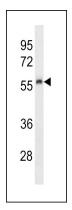

Mouse Plau Antibody (C-term) (Cat. #AP20302b) western blot analysis in human placenta tissue lysates (35ug/lane). This demonstrates the Mouse Plau antibody detected the Mouse Plau protein (arrow).

Please note: All products are 'FOR RESEARCH USE ONLY. NOT FOR USE IN DIAGNOSTIC OR THERAPEUTIC PROCEDURES'.