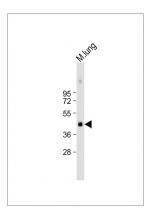

### **Images**

Anti-Mouse Plau Antibody (C-term) at 1:1000 dilution + mouse lung lysate Lysates/proteins at 20 µg per lane. Secondary Goat Anti-Rabbit IgG, (H+L), Peroxidase conjugated at 1/10000 dilution. Predicted band size: 48 kDa Blocking/Dilution buffer: 5% NFDM/TBST.