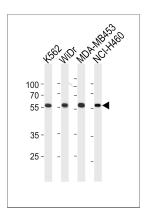

#### Images

NPIPL2 Antibody (C-term) (Cat. #AP20510b) western blot analysis in K562,WiDr,MDA-MB453,NCI-H460 cell line lysates (35ug/lane).This demonstrates the NPIPL2 antibody detected the NPIPL2 protein (arrow).