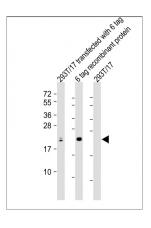

#### Images

All lanes : Anti-S1 tag Antibody Antibody at 1:2000 dilution Lane 1: 293T/17 transfected with 6 tag lysate Lane 2: 6 tag recombinant protein lysate Lane 3: 293T/17 whole cell lysate Lysates/proteins at 20 µg per lane. Secondary Goat Anti-Rabbit IgG, (H+L), Peroxidase conjugated at 1/10000 dilution. Predicted band size : 24 kDa Blocking/Dilution buffer: 5% NFDM/TBST. Please note: All products are 'FOR RESEARCH USE ONLY. NOT FOR USE IN DIAGNOSTIC OR THERAPEUTIC PROCEDURES'.