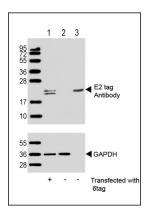

## **Images**

All lanes: Anti-E2 tag Antibody at 1:1000 dilution (upper) or GAPDH (lower) Lane 1: 293T/17 transfected with 6tag lysate (1ug) Lane 2: Non-transfected 293T/17 lysate (1ug) Lane 3: 6tag recombinant protein lysate (0. 5ug) Secondary Goat Anti-Rabbit IgG, (H+L), Peroxidase conjugated at 1/10000 dilution. Predicted band size: 21 kDa Blocking/Dilution buffer: 5% NFDM/TBST.