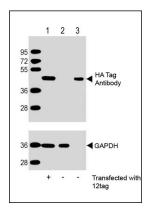

## **Images**

All lanes: Anti-HA Tag Antibody at 1:2000 dilution (upper) or GAPDH (lower) Lane 1: 293T/17 transfected with 12tag lysate (10ug) Lane 2: Non-transfected 293T/17 lysate (10ug) Lane 3: 12tag recombinant protein lysate (0. 1ug) Secondary Goat Anti-Rabbit IgG, (H+L), Peroxidase conjugated at 1/10000 dilution. Predicted band size: 45-50 kDa Blocking/Dilution buffer: 5% NFDM/TBST.