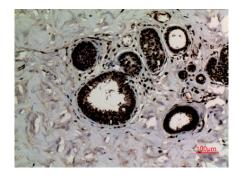

Immunohistochemical analysis of paraffin-embedded human-breast-cancer, antibody was diluted at 1:100

Immunohistochemical analysis of paraffin-embedded human-breast-cancer, antibody was diluted at 1:100