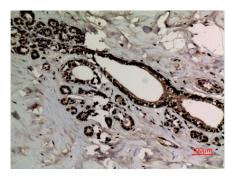

Immunohistochemical analysis of paraffin-embedded human-breast-cancer, antibody was diluted at 1:100

Immunohistochemical analysis of paraffin-embedded human-breast-cancer, antibody was diluted at 1:100