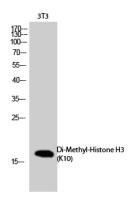

of histones, also called histone code, and nucleosome remodeling.

**Cellular Location** Nucleus. Chromosome.

Western Blot analysis of NIH-3T3 cells using Di-Methyl-Histone H3 (K10) Polyclonal Antibody. Antibody was diluted at 1:1000. Secondary antibody was diluted at 1:20000