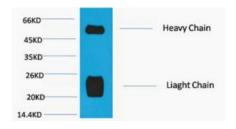

## Images

Western blot analysis of Reduced Rabbit IgG, H+L, diluted at 1:10000.

Please note: All products are 'FOR RESEARCH USE ONLY. NOT FOR USE IN DIAGNOSTIC OR THERAPEUTIC PROCEDURES'.