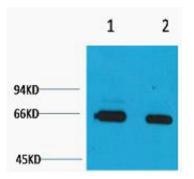

## Images

Western blot analysis of Bovine Serum Albumin, Rabbit pAb diluted at 1) 1:2000 2) 1:5000. Secondary antibody was diluted at 1:20000

Please note: All products are 'FOR RESEARCH USE ONLY. NOT FOR USE IN DIAGNOSTIC OR THERAPEUTIC PROCEDURES'.