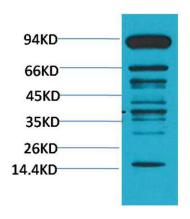

## **Images**

Western blot analysis of Hela using Pan Methylated Lysine Monoclonal Antibody.

Immunohistochemical analysis of paraffin-embedded Human Breast Carcinoma using Pan Methylated Lysine Monoclonal Antibody.