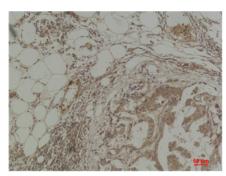

## **Images**

Western blot analysis of Hela using Pan Methylated Lysine Monoclonal Antibody.

Immunohistochemical analysis of paraffin-embedded Human Breast Carcinoma using Pan Methylated Lysine Monoclonal Antibody.