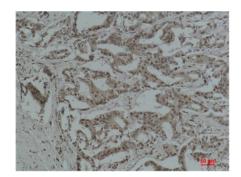

## **Images**

Western blot analysis of 1) Mouse Brain Tissue, 2) Hela, 3) Hela+TSA Treated using Acetyl Lysine Monoclonal Antibody.

Immunohistochemical analysis of paraffin-embedded Human Breast Carcinoma using Acetyl Lysine Monoclonal Antibody.