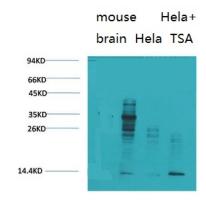

## **Images**

Western blot analysis of 1) Mouse Brain Tissue, 2) Hela, 3) Hela+TSA Treated using Acetyl Lysine Monoclonal Antibody.

Immunohistochemical analysis of paraffin-embedded Human Breast Carcinoma using Acetyl Lysine Monoclonal Antibody.