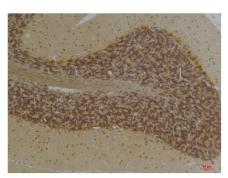

## **Images**

Western blot analysis of 1) Rat BrainTissue, 2)Mouse Brain Tissue, 3) HepG2 with KCNN2(SK2) Rabbit pAb diluted at 1:2,000.

Immunohistochemical analysis of paraffin-embedded Human BrainTissue using KCNN2(SK2) Rabbit pAb diluted at 1:200.