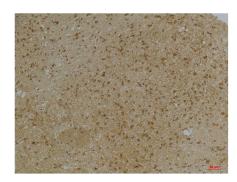

Immunohistochemical analysis of paraffin-embedded Mouse BrainTissue using KCNN2(SK2) Rabbit pAb diluted at 1:200.

Please note: All products are 'FOR RESEARCH USE ONLY. NOT FOR USE IN DIAGNOSTIC OR THERAPEUTIC PROCEDURES'.