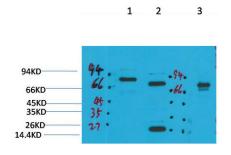

## **Images**

Western blot analysis of 1) Rat BrainTissue, 2)Mouse Brain Tissue, 3) HepG2 with KCNN2(SK2) Rabbit pAb diluted at 1:2,000.

Immunohistochemical analysis of paraffin-embedded Human BrainTissue using KCNN2(SK2) Rabbit pAb diluted at 1:200.