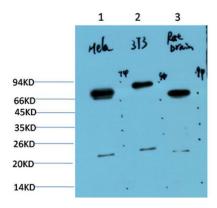

## **Images**

Immunohistochemical analysis of paraffin-embedded Human Breast CarcinomaTissue using Ubiquitin Mouse mAb diluted at 1:200.

Western blot analysis of 1) Hela Cell Lysate, 2) 3T3 Cell Lysate, 3) Rat Brain Tissue Lysate using Ubiquitin Mouse mAb diluted at 1:1000.