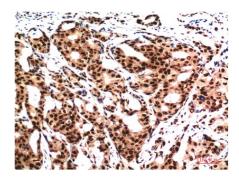

## **Images**

Immunohistochemical analysis of paraffin-embedded Human Breast CarcinomaTissue using Ubiquitin Mouse mAb diluted at 1:200.

Western blot analysis of 1) Hela Cell Lysate, 2) 3T3 Cell Lysate, 3) Rat Brain Tissue Lysate using Ubiquitin Mouse mAb diluted at 1:1000.