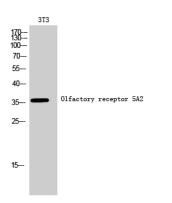

#### Images

Western Blot analysis of 3T3 cells using Olfactory receptor 5A2 Polyclonal Antibody

Please note: All products are 'FOR RESEARCH USE ONLY. NOT FOR USE IN DIAGNOSTIC OR THERAPEUTIC PROCEDURES'.