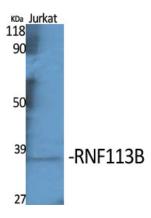

## **Images**

Western Blot analysis of various cells using RNF113B

Polyclonal Antibody

Western Blot analysis of 293 cells using RNF113B Polyclonal Antibody

Please note: All products are 'FOR RESEARCH USE ONLY. NOT FOR USE IN DIAGNOSTIC OR THERAPEUTIC PROCEDURES'.