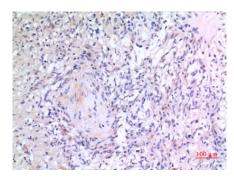

Immunohistochemical analysis of paraffin-embedded human-mammary-cancer, antibody was diluted at 1:100

Immunohistochemical analysis of paraffin-embedded human-brain, antibody was diluted at 1:100

Immunohistochemical analysis of paraffin-embedded human-brain, antibody was diluted at 1:100