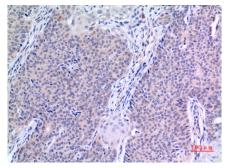

### **Images**

Western Blot analysis of 293 cells using VGF Polyclonal Antibody.. Secondary antibody was diluted at 1:20000

Immunohistochemical analysis of paraffin-embedded human-mammary-cancer, antibody was diluted at 1:100

Immunohistochemical analysis of paraffin-embedded human-mammary-cancer, antibody was diluted at 1:100

Immunohistochemical analysis of paraffin-embedded human-brain, antibody was diluted at 1:100

Immunohistochemical analysis of paraffin-embedded human-brain, antibody was diluted at 1:100