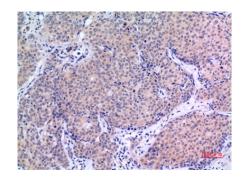

Immunohistochemical analysis of paraffin-embedded human-mammary-cancer, antibody was diluted at 1:100

Immunohistochemical analysis of paraffin-embedded human-brain, antibody was diluted at 1:100

Immunohistochemical analysis of paraffin-embedded human-brain, antibody was diluted at 1:100