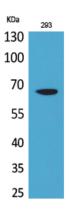

### **Images**

Western Blot analysis of 293 cells using VGF Polyclonal Antibody.. Secondary antibody was diluted at 1:20000

Immunohistochemical analysis of paraffin-embedded human-mammary-cancer, antibody was diluted at 1:100