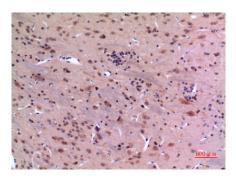

Immunohistochemical analysis of paraffin-embedded rat-brain, antibody was diluted at 1:100

Immunohistochemical analysis of paraffin-embedded rat-brain, antibody was diluted at 1:100

Immunohistochemical analysis of paraffin-embedded mouse-brain, antibody was diluted at 1:100