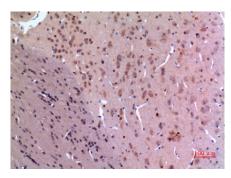

Immunohistochemical analysis of paraffin-embedded rat-brain, antibody was diluted at 1:100

Immunohistochemical analysis of paraffin-embedded rat-brain, antibody was diluted at 1:100

Immunohistochemical analysis of paraffin-embedded mouse-brain, antibody was diluted at 1:100