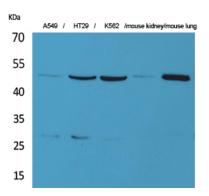

## **Images**

Western Blot analysis of A549, HT29, K562, mouse kidney, mouse lung cells using GDI-2 Polyclonal Antibody.. Secondary antibody was diluted at 1:20000

Immunohistochemical analysis of paraffin-embedded rat-brain, antibody was diluted at 1:100