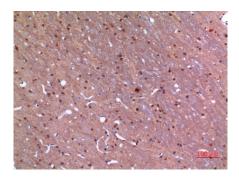

## **Images**

Western Blot analysis of A549, HT29, K562, mouse kidney, mouse lung cells using GDI-2 Polyclonal Antibody.. Secondary antibody was diluted at 1:20000

Immunohistochemical analysis of paraffin-embedded rat-brain, antibody was diluted at 1:100

Immunohistochemical analysis of paraffin-embedded rat-brain, antibody was diluted at 1:100

Immunohistochemical analysis of paraffin-embedded rat-brain, antibody was diluted at 1:100

Immunohistochemical analysis of paraffin-embedded mouse-brain, antibody was diluted at 1:100