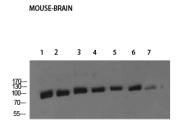

## **Images**

1,mouse-kidney 2,mouse-heart 3,mouse-brain 4,mouse-lung 5,Hela 6,KB 7,SH-SY5Y

Western Blot analysis of mouse-kidney mouse-heart mouse-brain mouse-lung Hela KB SH-SY5Y cells using HSP70 Polyclonal Antibody diluted at 1:2000. Secondary antibody was diluted at 1:20000