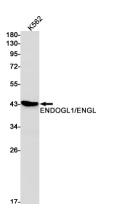

## **Protein Information**

| Name              | EXOG                                                                                                                                 |
|-------------------|--------------------------------------------------------------------------------------------------------------------------------------|
| Synonyms          | ENDOGL1, ENDOGL2, ENGL                                                                                                               |
| Function          | Endo/exonuclease with nicking activity towards supercoiled DNA, a preference for single-stranded DNA and 5'-3' exonuclease activity. |
| Cellular Location | Mitochondrion inner membrane                                                                                                         |
| Tissue Location   | Ubiquitous.                                                                                                                          |
| Images            |                                                                                                                                      |