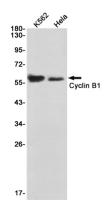

### **Product Information**

Application WB, IP, ICC
Primary Accession P14635
Reactivity Human
Rabbit

**Clonality** Monoclonal Antibody

Calculated MW 48337

## **Additional Information**

Gene ID 891

Other Names CCNB1

**Dilution** WB~~1/500-1/1000 IP~~1/20 ICC~~N/A

Format 50mM Tris-Glycine(pH 7.4), 0.15M NaCl, 40%Glycerol, 0.01% sodium azide and

0.05% BSA.

## **Images**

Please note: All products are 'FOR RESEARCH USE ONLY. NOT FOR USE IN DIAGNOSTIC OR THERAPEUTIC PROCEDURES'.