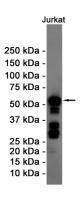

### **Product Information**

Application WB, IP, ICC
Primary Accession P14635
Reactivity Human
Rabbit

**Clonality** Monoclonal Antibody

Calculated MW 48337

## **Additional Information**

Gene ID 891

Other Names CCNB1

**Dilution** WB~~1/500-1/1000 IP~~1/20 ICC~~N/A

Format 50mM Tris-Glycine(pH 7.4), 0.15M NaCl, 40%Glycerol, 0.01% sodium azide and

0.05% BSA.

## **Images**

Please note: All products are 'FOR RESEARCH USE ONLY. NOT FOR USE IN DIAGNOSTIC OR THERAPEUTIC PROCEDURES'.