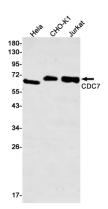

## **Protein Information**

| Name              | CDC7 ( <u>HGNC:1745</u> )                                                                                                                                                                         |
|-------------------|---------------------------------------------------------------------------------------------------------------------------------------------------------------------------------------------------|
| Synonyms          | CDC7L1                                                                                                                                                                                            |
| Function          | Kinase involved in initiation of DNA replication. Phosphorylates critical substrates that regulate the G1/S phase transition and initiation of DNA replication, such as MCM proteins and CLASPIN. |
| Cellular Location | Nucleus.                                                                                                                                                                                          |
| Images            |                                                                                                                                                                                                   |