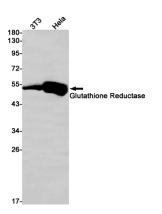

## **Protein Information**

| Name              | GSR                                                                                                                                                                           |
|-------------------|-------------------------------------------------------------------------------------------------------------------------------------------------------------------------------|
| Synonyms          | GLUR, GRD1                                                                                                                                                                    |
| Function          | Catalyzes the reduction of glutathione disulfide (GSSG) to reduced<br>glutathione (GSH). Constitutes the major mechanism to maintain a high<br>GSH:GSSG ratio in the cytosol. |
| Cellular Location | [Isoform Mitochondrial]: Mitochondrion.                                                                                                                                       |
| Images            |                                                                                                                                                                               |