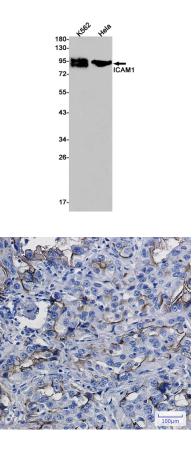

## **Protein Information**

| Name              | ICAM1                                                                                                                                                                                                                                                    |
|-------------------|----------------------------------------------------------------------------------------------------------------------------------------------------------------------------------------------------------------------------------------------------------|
| Function          | ICAM proteins are ligands for the leukocyte adhesion protein LFA-1 (integrin alpha-L/beta-2). During leukocyte trans-endothelial migration, ICAM1 engagement promotes the assembly of endothelial apical cups through ARHGEF26/SGEF and RHOG activation. |
| Cellular Location | Membrane; Single-pass type I membrane protein.                                                                                                                                                                                                           |
| Images            |                                                                                                                                                                                                                                                          |