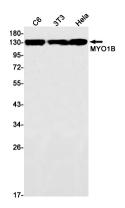

# MYO1B Rabbit mAb

Catalog # AP75767

# **Product Information**

**Application** WB, IHC-P **Primary Accession** 043795

Reactivity Human, Mouse, Rat

**Host** Rabbi

**Clonality** Monoclonal Antibody

Calculated MW 131985

# **Additional Information**

**Gene ID** 4430

Other Names MYO1B

**Dilution** WB~~1/500-1/1000 IHC-P~~N/A

Format Liquid

# **Images**

Please note: All products are 'FOR RESEARCH USE ONLY. NOT FOR USE IN DIAGNOSTIC OR THERAPEUTIC PROCEDURES'.