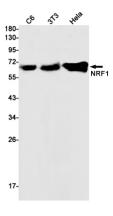

# Nrf1 Rabbit mAb

Catalog # AP75821

### **Product Information**

**Application** WB, IHC-P, IHC-F, IP, ICC

Primary Accession Q16656

Reactivity Human, Mouse, Rat

**Host** Rabbit

**Clonality** Monoclonal Antibody

Calculated MW 53541

## **Additional Information**

**Gene ID** 4899

Other Names NRF1

**Dilution** WB~~1/500-1/1000 IHC-P~~N/A IHC-F~~N/A IP~~N/A ICC~~N/A

Format Liquid

## **Images**

Please note: All products are 'FOR RESEARCH USE ONLY. NOT FOR USE IN DIAGNOSTIC OR THERAPEUTIC PROCEDURES'.