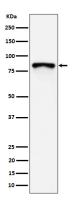

Western blot analysis of MS4A14 expression in MCF7 cell lysate.

Please note: All products are 'FOR RESEARCH USE ONLY. NOT FOR USE IN DIAGNOSTIC OR THERAPEUTIC PROCEDURES'.