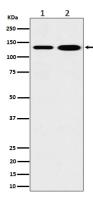

## **Images**

Western blot analysis of MYO1B expression in (1) 293 cell lysate; (2) Mouse heart lysate.

Please note: All products are 'FOR RESEARCH USE ONLY. NOT FOR USE IN DIAGNOSTIC OR THERAPEUTIC PROCEDURES'.