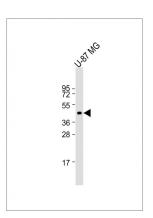

## **Images**

Anti-CHRFAM7A Antibody (C-Term) at 1:2000 dilution + U-87 MG whole cell lysate Lysates/proteins at 20 µg per lane. Secondary Goat Anti-Rabbit IgG, (H+L), Peroxidase conjugated at 1/10000 dilution. Predicted band size : 46 kDa Blocking/Dilution buffer: 5% NFDM/TBST.