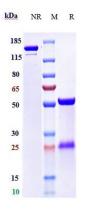

#### Images

Anti-Spike RBD Reference Antibody (Sotrovimab) on SDS-PAGE under reducing (R) condition. The gel was stained with Coomassie Blue. The purity of the protein is greater than 95%

The purity of Anti-Spike RBD Reference Antibody (Sotrovimab)is more than 96.6% ,determined by SEC-HPLC.