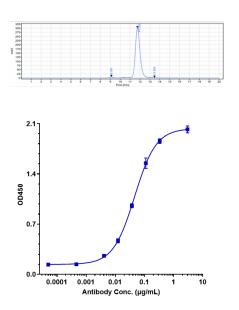

#### Images

Anti-Spike RBD Reference Antibody (Sotrovimab) on SDS-PAGE under reducing (R) condition. The gel was stained with Coomassie Blue. The purity of the protein is greater than 95%

The purity of Anti-Spike RBD Reference Antibody (Sotrovimab)is more than 96.6% ,determined by SEC-HPLC.

Immobilized 2019nCoV RBD His at 2 µg/mL can bind Anti-Spike RBD Reference Antibody (Sotrovimab),EC50=0.04601 µg/mL.

Please note: All products are 'FOR RESEARCH USE ONLY. NOT FOR USE IN DIAGNOSTIC OR THERAPEUTIC PROCEDURES'.