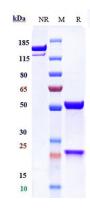

## **Images**

Anti-GDF8 / Myostatin Reference Antibody (apitegromab) on SDS-PAGE under reducing (R) condition. The gel was stained with Coomassie Blue. The purity of the protein is greater than 95%

The purity of Anti-GDF8 / Myostatin Reference Antibody (apitegromab)is more than 94.94 % ,determined by SEC-HPLC.