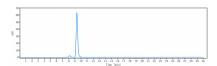

## **Images**

Anti-GDF8 / Myostatin Reference Antibody (apitegromab) on SDS-PAGE under reducing (R) condition. The gel was stained with Coomassie Blue. The purity of the protein is greater than 95%

The purity of Anti-GDF8 / Myostatin Reference Antibody (apitegromab)is more than 94.94 % ,determined by SEC-HPLC.