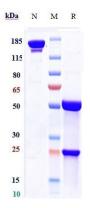

## **Images**

Anti-RSV-F Reference Antibody (palivizumab) on SDS-PAGE under reducing (R) condition. The gel was stained with Coomassie Blue. The purity of the protein is greater than 95%

The purity of Anti-RSV-F Reference Antibody (palivizumab)is more than 95% ,determined by SEC-HPLC.