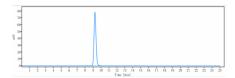

## **Images**

Anti-RSV-F Reference Antibody (palivizumab) on SDS-PAGE under reducing (R) condition. The gel was stained with Coomassie Blue. The purity of the protein is greater than 95%

The purity of Anti-RSV-F Reference Antibody (palivizumab)is more than 95% ,determined by SEC-HPLC.